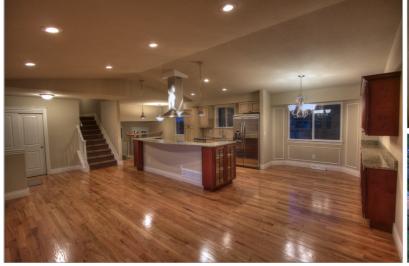

Beautiful remodeled home in Southmoor Park. Designer Gourmet kitchen with cherry cabinets, stainless gas range, refrigerator and stainless hood, granite countertop with eating bar, wonderful buffet area for entertaining, Custom wood work. Gleaming newly installed hardwood floors. You will love this open floor plan for entertaining and living. This home has 4 large bedrooms, with a large Master Suite and custom shower. You can move in today, start the BBQ and relax on your back patio overlooking your mature manicured yard with lots of shade trees. The home features air conditioning, sprinkler system, great curb appeal, new hot water heater. ... it has it all. Southmoor Park has a community pool and tennis club that you can join. .. this neighborhood is close to 225, I-25 and DTC. Don't miss out on this great home.