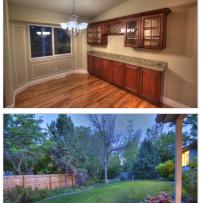

Beautiful remodeled home in Southmoor Park. Designer Gourmet kitchen with cherry cabinets, stainless gas range, refrigerator and stainless hood, granite countertop with eating bar, wonderful buffet area for entertaining, Custom wood work. Gleaming newly installed hardwood floors. You will love this open floor plan for entertaining and living. This home has 4 large bedrooms, with a large Master Suite and custom shower. You can move in today, start the BBQ and relax on your back patio overlooking your mature manicured yard with lots of shade trees. The home features air conditioning, sprinkler system, great curb appeal, new hot water heater. ... it has it all. Southmoor Park has a community pool and tennis club that you can join. .. this neighborhood is close to 225, I-25 and DTC. Don't miss out on this great home.